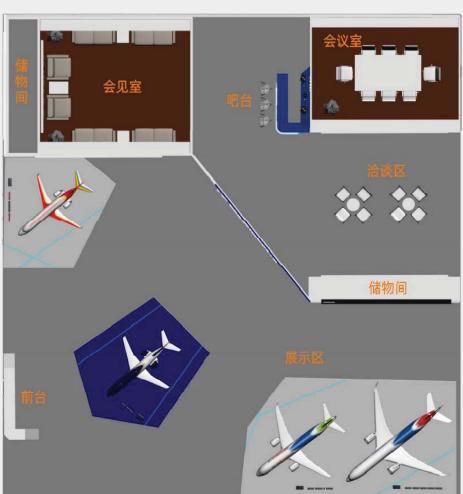

展台设计方案

1.1

中国商用飞机有限责任公司专有信息。COMAC's Proprietary Information.

- 展区由展示区、洽谈区、吧台区、会议室、会见 室和储物间组成。
- 展板类型分为公司介绍和型号飞机介绍。

中国向用飞机有限责任公司专有信息。COMAC's Proprietary Information