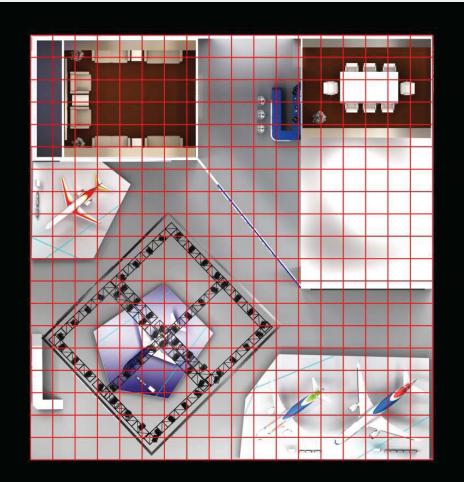

展台设计方案

1.1

中国商用飞机有限责任公司专有信息。COMAC's Proprietary Information.

- 展区由展示区、洽谈区、吧台区、会议室、会见 室和储物间组成。
- 展板类型分为公司介绍和型号飞机介绍。

中国向用飞机有限责任公司专有信息。COMAC's Proprietary Information